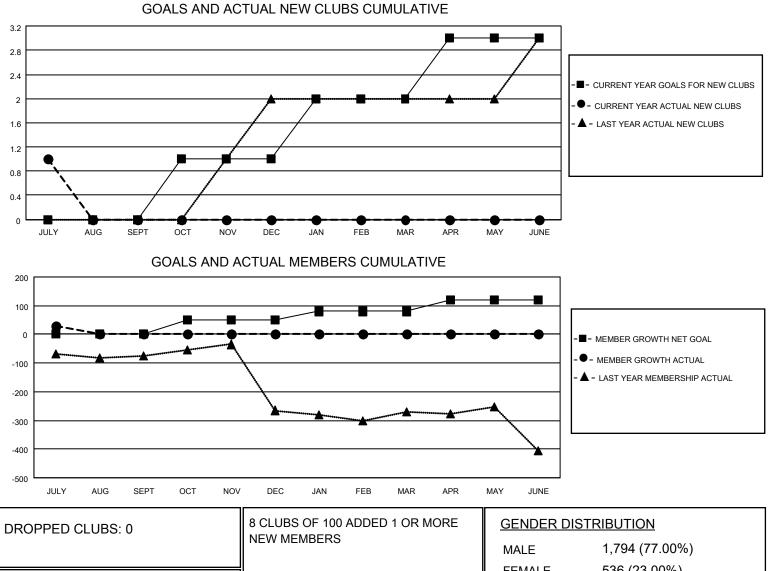

## LOCATION REP OF SRI LANKA

District 306 A2

Results as of: 7/31/2020

| Clubs                 |               |           |               | Members               |                         |                         |                                                    |  |
|-----------------------|---------------|-----------|---------------|-----------------------|-------------------------|-------------------------|----------------------------------------------------|--|
| RESULTS FOR 2020-2021 |               |           |               | RESULTS FOR 2020-2021 |                         |                         |                                                    |  |
| QUARTER               | NEW CLUB GOAL | NEW CLUBS | DROPPED CLUBS | QUARTER MEI           | MBER GROWTH NET<br>GOAL | MEMBER GROWTH<br>ACTUAL | DROPPED<br>MEMBERS ACTUAL<br>(including transfers) |  |
| JULY/AUG/SEPT         | 0             | 1         | 0             | JULY/AUG/SEPT         | 0                       | 62                      | 27                                                 |  |
| OCT/NOV/DEC           | 1             | 0         | 0             | OCT/NOV/DEC           | 50                      | 0                       | 0                                                  |  |
| JAN/FEB/MAR           | 1             | 0         | 0             | JAN/FEB/MAR           | 30                      | 0                       | 0                                                  |  |
| APR/MAY/JUNE          | 1             | 0         | 0             | APR/MAY/JUNE          | 40                      | 0                       | 0                                                  |  |